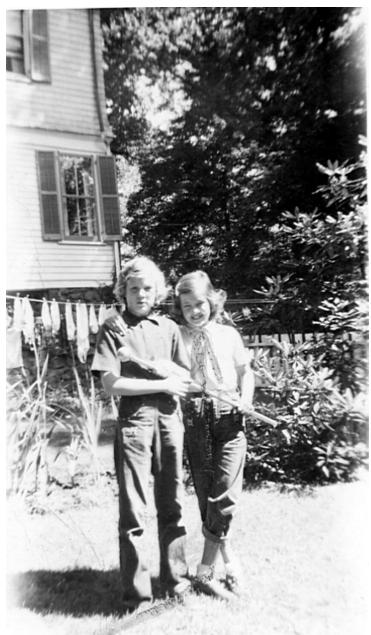

## Two girls from Maplewood, New Jersey

Description

Two girls from Maplewood, New Jersey, probably Susie Bagg and her girl friend.

Date(s)

ca. 1951

Accession Number 61-256

2.5x3.5 inches Black & White

Related Collection White House Central Files: Official File