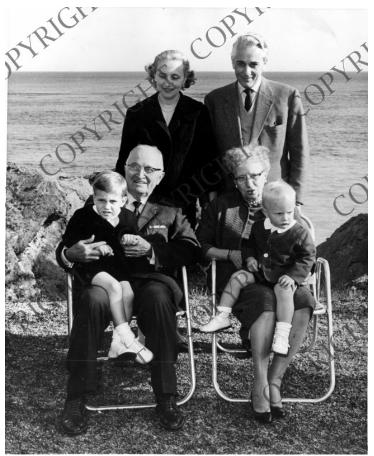

## Description

The Truman and Daniel families in an informal pose near the seaside at Tucker's Town, Bermuda. From left to right: Clifton Truman Daniel; Former President Harry S. Truman; Margaret Truman; Clifton Daniel (standing); Bess Wallace Truman; William Wallace Daniel.