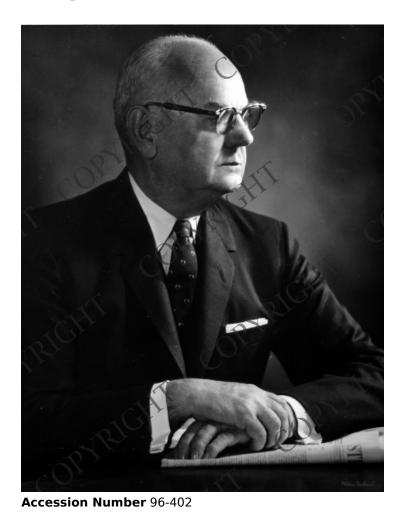

## Fabian Bachrach Portrait of John W. Snyder

7x8-3/4 inches Black & White

Related Collection Snyder, John W. Papers

**Keywords** Cabinet officers Portraits

People Pictured Snyder, John W. (John Wesley), 1895-1985

## **Description**

Photograph from a 12 x 15 mounted formal semiprofile portrait of Secretary of the Treasury John W. Snyder. Original in oversize file.

Date(s)