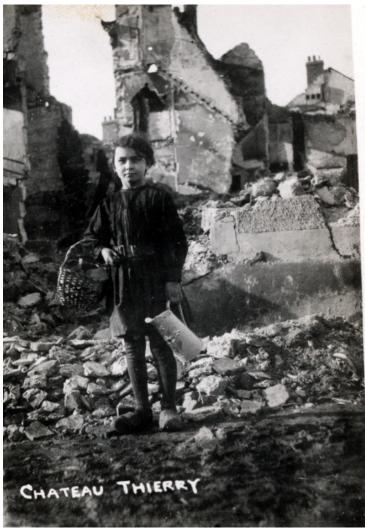

## Snapshot of Chateau Thierry in France during World War I

## **Description**

Snapshot of France during World War I probably taken by Eben Ayers who was stationed there one year. Chateau Thierry.

## Date(s)

ca.

May 1919

Accession Number 96-375-172

2x3 inches Black & White

Related Collection Ayers, Eben A. Papers

Keywords Dwellings World War, 1914-1918

HST Keywords Ayers, Eben A. - Ref to; France - World War I - General; World War I - General File