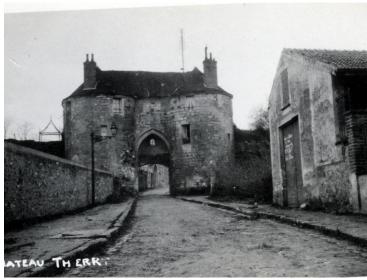

## Snapshot of Chateau Thierry in France during World War I

Accession Number 96-375-171

2x3 inches Black & White

Related Collection Ayers, Eben A. Papers

Keywords Dwellings World War, 1914-1918

HST Keywords Ayers, Eben A. - Ref to; France - World War I - General; World War I - General File

## **Description**

Snapshot of France during World War I probably taken by Eben Ayers who was stationed there one year. Chateau Thierry.