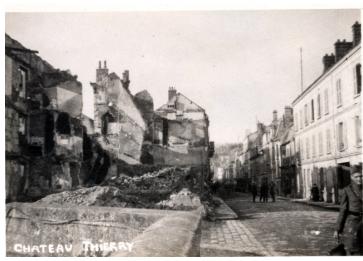

## Snapshot of Chateau Thierry in France during World War I

Accession Number 96-375-159

2x3 inches Color

Related Collection Ayers, Eben A. Papers

**Keywords** Dwellings World War, 1914-1918

HST Keywords World War I. - General File; Ayers, Ebon A. - Ref to; France - World War I - General

## **Description**

Snapshot of France during World War I probably taken by Eben Ayers who was stationed there one year. Chateau Thierry.