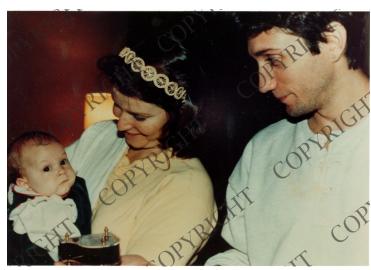

## **Clifton Truman Daniel Family**

## **Accession Number 2008-9**

8x10 inches (21x26 cm) Color

Keywords Children Presidential family

HST Keywords Truman - Margaret - Daniel, Clifton T.; Truman - Margaret - Family - Relatives

People Pictured Daniel, Clifton Truman, 1957-

## **Description**

Clifton Truman Daniel with wife, Polly, and daughter, Aimee Elizabeth, approximately 4 months old. Clifton Truman Daniel is the grandson of President Truman. From: Copied from photographs loaned to the Library by Mary Shaw Branton.

## Date(s)

December 1987