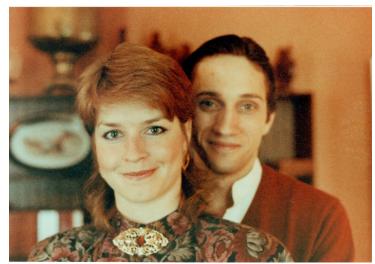

## **Clifton Truman Daniel and wife**

## Description

Clifton Truman Daniel and wife, Polly Bennett Daniel. Clifton Truman Daniel is the son of Margaret Truman Daniel. from: Copied from photographs loaned to the Library by Mary Shaw Branton.