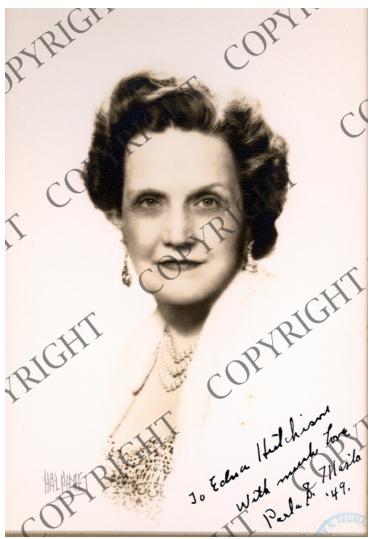

## **Autographed portrait of Perle Mesta**

## Description

A portrait of Perle Mesta, Ambassador and Democratic activist and hostess, autographed to Edna Hutchison. Edna Hutchison was a friend of Bess Truman and member of Mrs. Truman's bridge club.

Date(s)

1949

Accession Number 2008-38

5x7 inches (13x18 cm) Black & White

Keywords Ambassadors Portraits

HST Keywords Autographs - Mesta, Perle S.; Hutchison, Edna - Ref. to

People Pictured Mesta, Perle, ca. 1890-1975