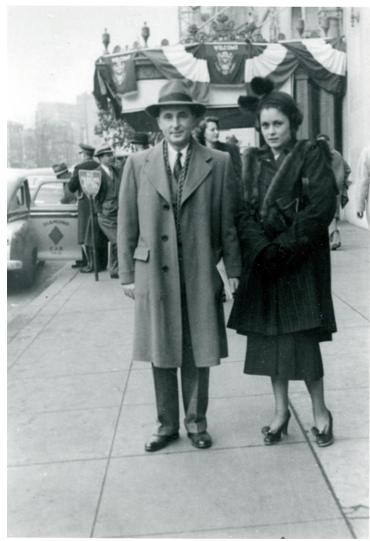

# Mary Shaw Branton with husband Coleman Branton on city street

## Description

Mary Shaw Branton with husband Coleman Branton on a city street, around the time of the 1949 inauguration, when they were visiting Washington D. C. This was taken at the same time as photos 82-40-1 through 5. From: Copied from photographs loaned to the Library by Mary Shaw Branton.