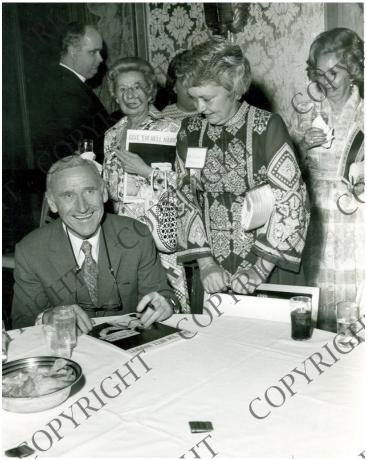

## Mary Shaw Branton with James Whitmore

## Description

Mary Shaw Branton with actor James Whitmore as he signs her program from the production of "Give 'Em Hell, Harry." Others in background are unidentified. From: Copied from photographs loaned to the Library by Mary Shaw Branton.