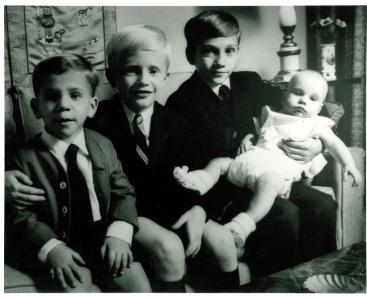

## Margaret Truman Daniel's four sons as children

## **Description**

Margaret Truman Daniel's sons as children posing with the baby, Thomas Washington Daniel. Left to right: Harrison Gates Daniel, William Wallace Daniel, Clifton Truman Daniel (holding baby Thomas). From: Copied from photographs loaned to the Library by Mary Shaw Branton.