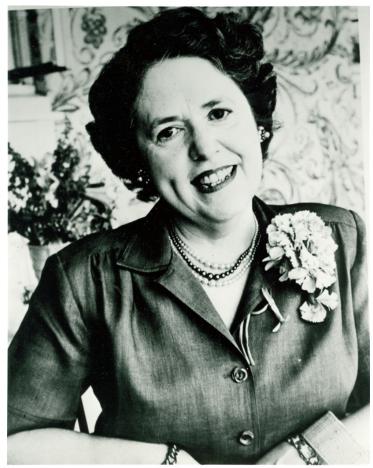

## Description

Portrait of Mary Shaw, mother of Mary Shaw Branton. She was a member of Mrs. Truman's bridge club. from: Copied from photographs loaned to the Library by Mary Shaw Branton.

## Date(s)

ca. 1946

Accession Number 2008-29

8x10 inches (21x26 cm) Black & White

HST Keywords Bridge Club; Shaw, Mrs. Leslie (Mary)

People Pictured Shaw, Mary Gentry, 1894-1981

Rights The Library is unaware of any copyright claims to this item; use at your own risk.