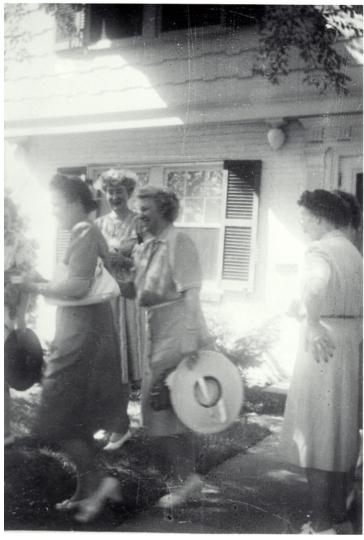

## **Description**

Members of Bess Truman's Bridge Club, pictured left to right: Adelaide Twyman (side profile), unidentified lady, Bess Truman, and Mag Noel (side profile). From: Copied from photographs loaned to the Library by Mary Shaw Branton.

Date(s) August 2, 1945

**Accession Number** 2008-25

8x10 inches (21x26 cm) Black & White

Keywords Clubs First ladies

HST Keywords Truman - Bess - Clubs (with) - Bridge Club

**People Pictured** Noel, Mag Truman, Bess Wallace, 1885-1982 Twyman, Adelaide C. (Adelaide Casper), 1892-1987