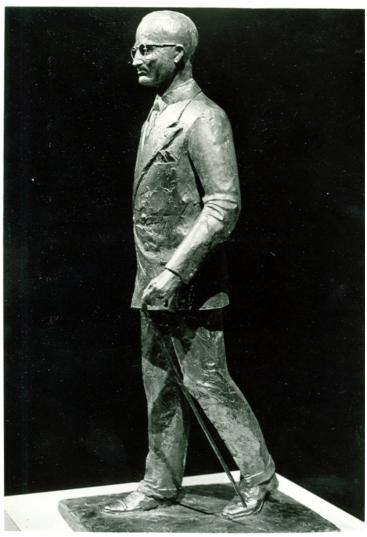

## Description

Model of statue of President Truman at Independence Square by sculptor Gilbert Franklin. From: Copied from photographs loaned to the Library by Mary Shaw Branton.