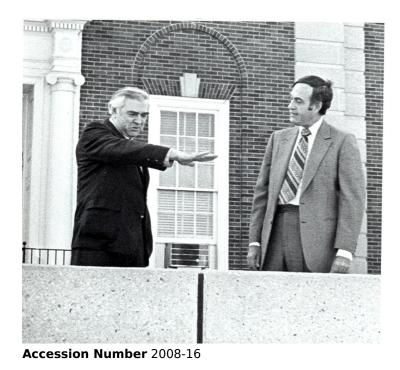

## Members of the Truman Statue Committee

4.75x5.25 inches Black & White

**Keywords** Art Courthouses Statues

HST Keywords Franklin, Gilbert; Truman - Statues - Franklin, Gilbert

People Pictured Jonas, Harry S., 1926- Franklin, Gilbert Alfred, 1919-2004

## **Description**

Gilbert Franklin (left), sculptor, and Dr. Harry Jonas of the Truman Statue Committee at the Jackson County courthouse in Independence to view the site of the statue. from: Copied from photographs loaned to the Library by Mary Shaw Branton.

## Date(s)

April 1974