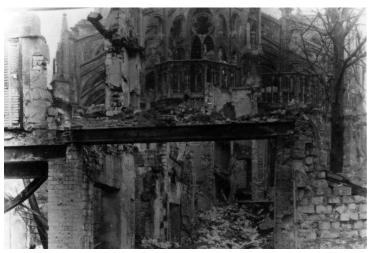

## Snapshot of Rheims Cathedral during World War I

Accession Number 96-375-97

3-1/4x4-1/2 inches Black & White

Related Collection Ayers, Eben A. Papers

**Keywords** Church buildings World War, 1914-1918

HST Keywords Ayers, Eben A. - Ref to; France - World War I; World War I - General File

## **Description**

Snapshot of France during World War I, probably taken by Eben Ayers who was stationed there one year. Rheims. Cathedral, rear.