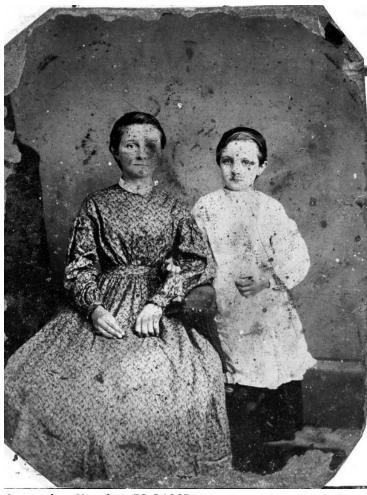

## **Mary Martha and Emily Truman**

## **Description**

Tintype of Mary Martha and Emily Truman. Part of a collection of old tintypes and photos of Truman and Noland family ancestors.

Date(s)

ca. 1868

**Accession Number 72-3466D** 

7.5x9.5 inches Black & White

Related Collection Noland, Mary Ethel Papers

**Keywords** Portraits Presidential family

HST Keywords Truman - Relatives - Truman - Truman, Emily; Truman - Relatives - Truman - Truman, Mary Martha

People Pictured Colgan, Emily Ricks Truman, 1855-1929 Truman, Mary Martha, 1860-1900