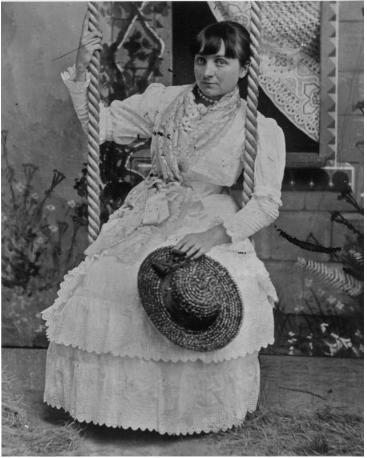

## **Unidentified female ancestor of President Truman**

## Description

Part of a collection of old tintypes and photos of Truman and Noland family ancestors. This ancestor is not identified. The original photo is a tintype. Date(s) ca.

1880

Accession Number 72-3466B

7-1/2x9-1/2 inches Black & White

Related Collection Noland, Mary Ethel Papers

Keywords Portraits Presidential family Women

HST Keywords Truman - Relatives - Unidentified

Rights Public Domain - This item is in the public domain and can be used freely without further permission.