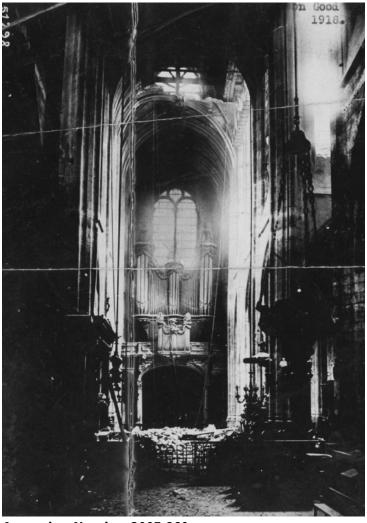

## The church in Paris that was hit by "Big Bertha"

**Accession Number** 2007-860

5x7 inches (13x18 cm) Black & White

Related Collection Cunningham, Lorain H. Papers

**Keywords** Church buildings World War, 1914-1918

## **Description**

Église Saint-Gervais-Saint-Protais, the church in Paris that was hit by 'Big Bertha' on Good Friday. Interior, showing the organ. From an album of Lorain H. Cunningham, who served in the 129th Field Artillery during World War I and was a friend of Harry S. Truman.