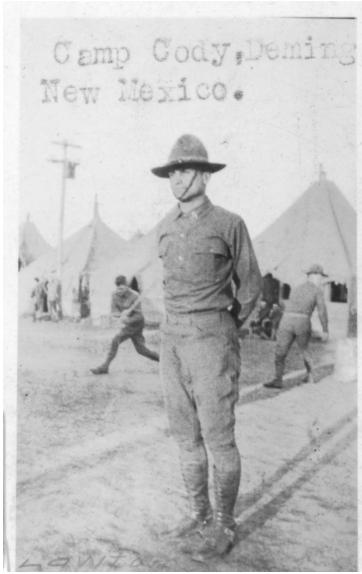

## **Description**

Snapshot of Second Lieutenant Lorain H. Cunningham during training at Camp Cody, Deming, New Mexico. From an album of Lorain H. Cunningham, who served in the 129th Field Artillery during World War I and was a friend of Harry S. Truman.

**Date(s)** 1918

**Accession Number** 2007-815

1.75 x 2.75 inches Black & White

Related Collection Cunningham, Lorain H. Papers

HST Keywords Camp Cody; New Mexico - Deming; World War I - General file

People Pictured Cunningham, Lorain H., 1895-