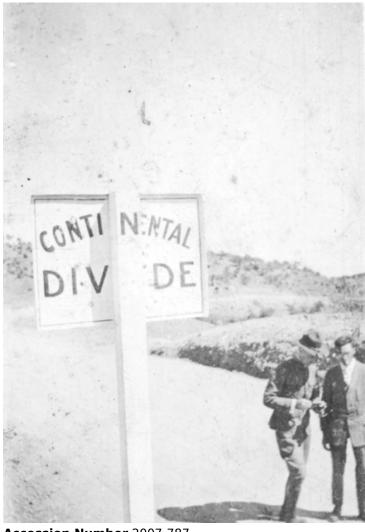

## **Description**

Snapshot of two soldiers at the Continental Divide. taken in New Mexico. From an album of Lorain H. Cunningham, who served in the 129th Field Artillery during World War I and was a friend of Harry S. Truman.

## Date(s)

September 30, 1917

**Accession Number 2007-787** 

2 x 2.75 inches Black & White

Related Collection Cunningham, Lorain H. Papers

**Keywords** Soldiers World War, 1914-1918

**HST Keywords** New Mexico