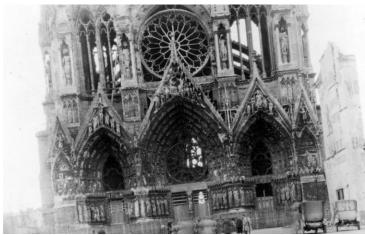

## Snapshot of Rheims Cathedral during World War I

**Accession Number** 96-375-95

3-1/4x4-1/2 inches Black & White

Related Collection Ayers, Eben A. Papers

Keywords Church buildings World War, 1914-1918

**HST Keywords** Ayers, Eben A. - Ref to; France - World War I; World War I - General File

## **Description**

Snapshot of France during World War I, probably taken by Eben Ayers who was stationed there one year. Rheims. Cathedral, detail.

## Date(s)

ca.

May 1919