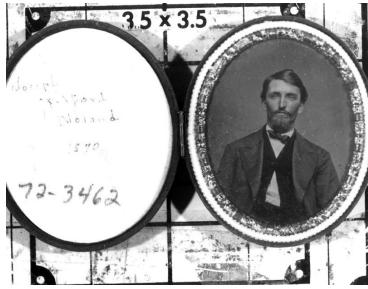

## Joseph Tilford Noland

**Accession Number** 72-3462

8x10 inches (21x26 cm) Black & White

Related Collection Noland, Mary Ethel Papers

**Keywords** Portraits Presidential family

HST Keywords Truman - Relatives- Noland, Joseph Tilford

## **Description**

Part of a collection of old tintypes and photos of Truman and Noland family ancestors. Joseph Tilford Noland. This is a small, velvet case, oval-shaped, and it is framed.

## Date(s)

ca. 1870