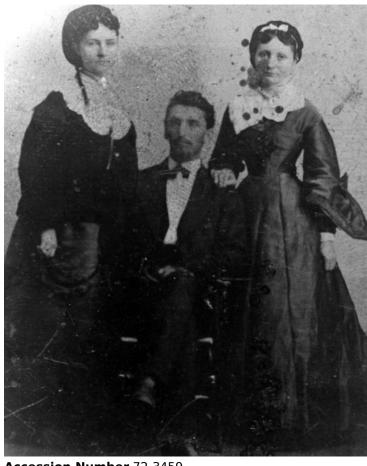

## Joseph Tilford Noland and his bride, **Margaret Ellen Truman Noland**

## **Description**

Tintype of Joseph Tilford Noland and his bride, Margaret Ellen Truman, at right. Bridesmaid (left)is Sarah Ford. Part of a collection of old tintypes and photos of Truman and Noland family ancestors.