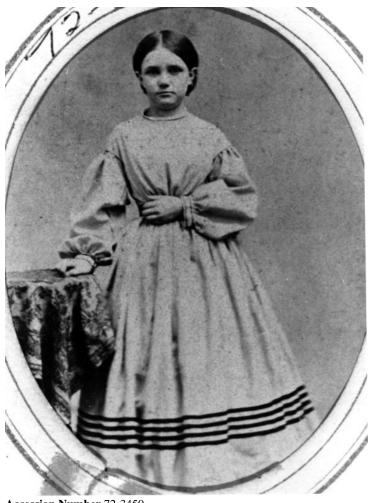

## Miriam Miles, Great Granddaughter of Nancy Tyler **Holmes and James Holmes**

## **Description**

Miriam Miles, Great Granddaughter of Nancy Tyler Holmes and James Holmes. Nancy Tyler Holmes was the paternal great grandmother of Harry S. Truman. Part of a collection of old tintypes and photos of Truman and Noland family ancestors.

Date(s)

Accession Number 72-3450

8x10 inches (21x26 cm) Black & White

Related Collection Noland, Mary Ethel Papers

Keywords Portraits Presidential family Girls

HST Keywords Truman - Relatives - General File - Miles, Miriam