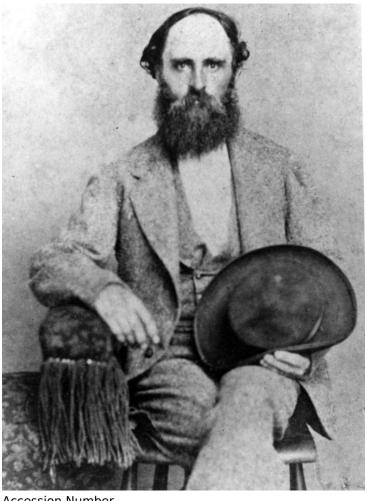

## James Tyler Holmes, son of Robert and Mary Anne Bradshaw Holmes

Accession Number 72-3446

8x10 inches (21x26 cm) Black & White

Related Collection Noland, Mary Ethel Papers

Keywords Portraits Presidential family

## **Description**

James Tyler Holmes, son of Robert and Mary Jane Bradshaw Holmes. Part of a collection of old tintypes and photos of Truman and Noland family ancestors. Date(s)