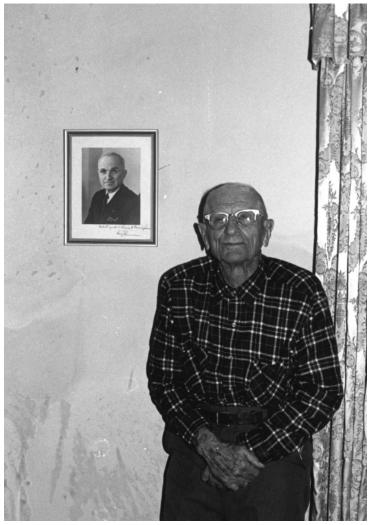

## Lorain Cunningham stands next to a portrait of President Truman

Description

Lorain H. Cunningham stands next to a portrait of President Harry S. Truman. Mr. Cunningham was a member of Battery D of the 35th Division in World War I.

Date(s)

**Accession Number 2007-752** 

4.5 x 6.5 inches Black & White

Related Collection Cunningham, Lorain H. Papers

**Keywords** Friends and associates Portraits Veterans

People Pictured Cunningham, Lorain H., 1895-