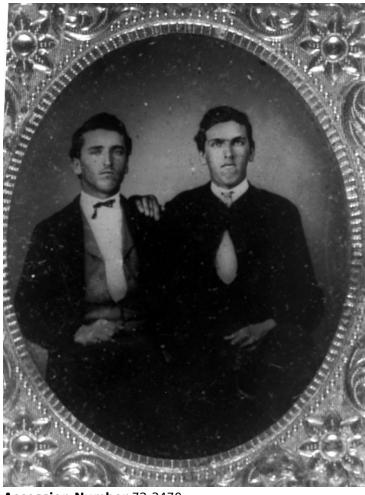

## Joseph Tilford and Morton Scrivener

**Accession Number** 72-3470

7-1/2x9-1/2 inches Black & White

Related Collection Noland, Mary Ethel Papers

**Keywords** Portraits Presidential family

HST Keywords Truman - Relatives - Noland, Joseph Tilford

People Pictured Noland, Joseph Tilford, 1847-1923

Rights Public Domain - This item is in the public domain and can be used freely without further permission.

Note: If you use this image, rights assessment and attribution are your responsibility.

## **Description**

Part of a collection of old tintypes and photos of Truman and Noland family ancestors. Joseph Tilford Noland (left) and Morton Scrivener. This is a framed under glass and looks like a tintype.

## Date(s)

ca. 1865