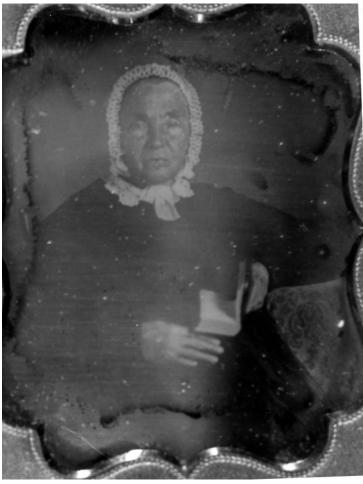

## Nancy Tyler Holmes, President Truman's great grandmother

## **Description**

Daguerreotype of Nancy Tyler Holmes, President Truman's great grandmother. Part of a collection of old tintypes and photos of Truman and Noland family ancestors. See also 78-93 for a good print.