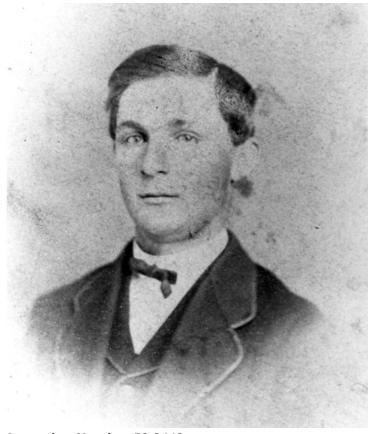

## **Description**

Portrait of William Thomas Truman. Part of a collection of old tintypes and photos of Truman and Noland family ancestors.

Date(s)

**Accession Number** 72-3442

7-1/2x9-1/2 inches Black & White

Related Collection Noland, Mary Ethel Papers

**Keywords** Portraits Presidential family

HST Keywords Truman - Relatives - Truman, William Thomas

People Pictured Truman, William Thomas, 1847-1930

**Rights** Public Domain - This item is in the public domain and can be used freely without further permission.