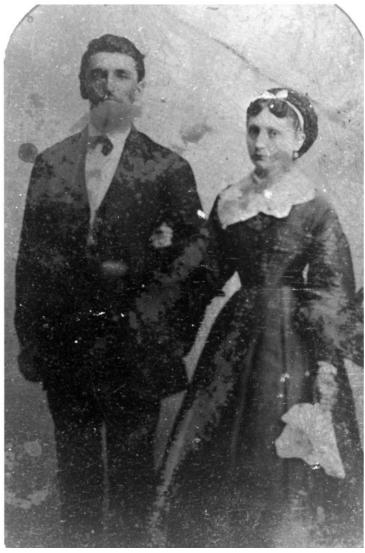

## Joseph and Margaret Ellen Noland

## **Description**

Joseph Tilford Noland and bride Margaret Ellen (Ella) Truman in 1870. This is from a collection of old tintypes and photos of the Truman and Noland family ancestors.

**Date(s)** 1870

**Accession Number** 72-3441