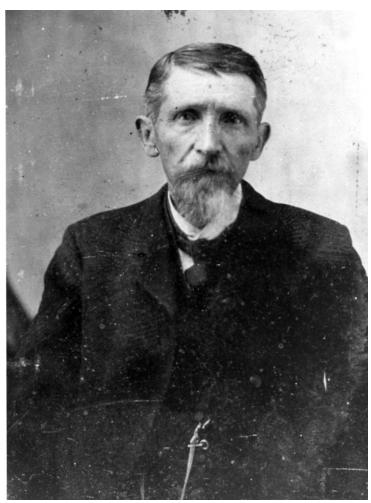

## **Portrait of Anderson Shipp Truman**

## Description

Portrait of Anderson Shipp Truman, President Truman's paternal grandfather. This is part of a collection of old tintypes and photos of the Truman and Noland family ancestors.

People Pictured Truman, Anderson Shipp, 1816-1887

**Rights** Public Domain - This item is in the public domain and can be used freely without further permission.