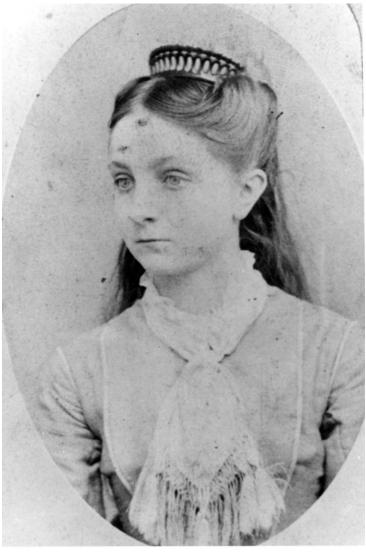

## Portrait of Truman ancestor Mary Martha Truman

## **Description**

Portrait of Truman ancestor Mary Martha Truman. This is from a collection of old tintypes and photos of the Truman and Noland family ancestors.

## Date(s)

ca. 1880

**Accession Number** 72-3434

6.5x9 inches Black & White

Related Collection Noland, Mary Ethel Papers

HST Keywords Truman - Relatives - Truman, Mary Martha

People Pictured Truman, Mary Martha, 1860-1900