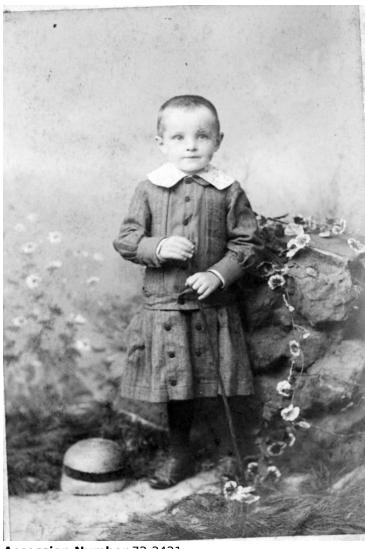

## Portrait of Vivian Truman as a child

## **Description**

Portrait of John Vivian Truman, President Truman's brother, as a child.

**Date(s)** 1890

**Accession Number** 72-3431

4x5.75 inches Black & White

Related Collection Noland, Mary Ethel Papers

Keywords Children Portraits Presidential family

**HST Keywords** Truman - Family - Brother - Vivian

People Pictured Truman, J. Vivian (John Vivian), 1886-1965

Rights Public Domain - This item is in the public domain and can be used freely without further permission.