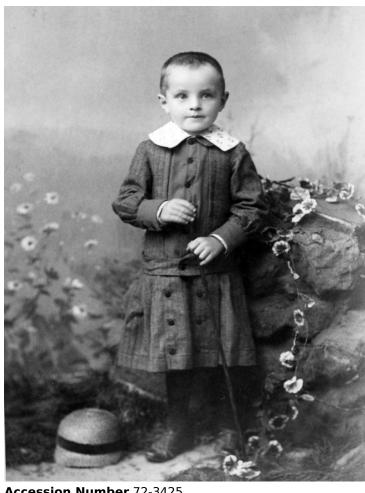

## Portrait of Vivian Truman as a child

**Description** 

Portrait of President Truman's brother, John Vivian Truman, in 1890.

Date(s) 1890

**Accession Number** 72-3425

2.5x3.5 inches Black & White

Related Collection Noland, Mary Ethel Papers