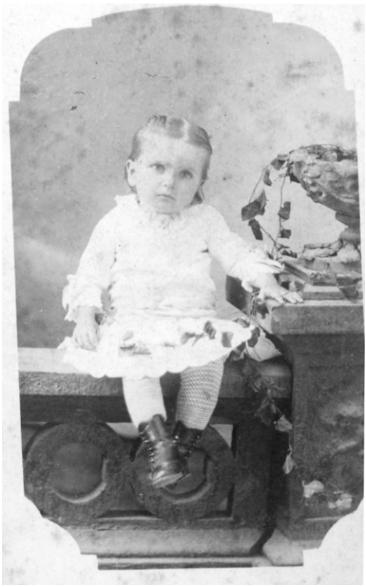

## **Childhood Portrait of Nellie Tilford Noland**

## **Description**

Childhood portrait of Nellie Tilford Noland. She is Harry S. Truman's cousin. Original album cover for album of Noland family members has been retained.

Date(s)

1883

**Accession Number** 72-3414

4x5-3/4 inches Black & White

Keywords Children Portraits Presidential family

HST Keywords Truman - Relatives - Noland - Noland, Nellie Tilford

People Pictured Noland, Nellie, 1881-1958

Rights Public Domain - This item is in the public domain and can be used freely without further permission.