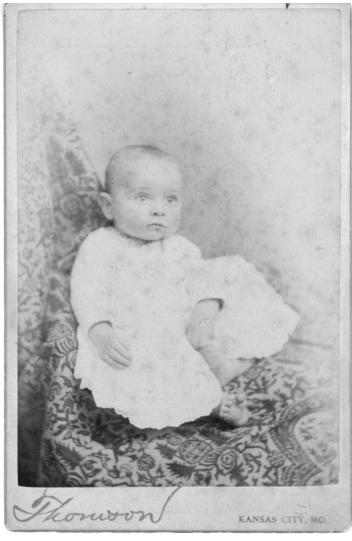

## Portrait of Harry S. Truman as a Baby

## **Description**

This is a portrait of Harry S. Truman as a baby, holding his toe in his hand. This is an original photograph.