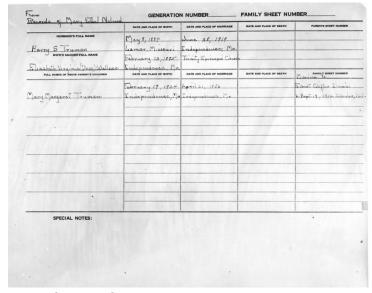

## Family tree of the Harry S. Truman ancestral lines: Harry S. Truman and Elizabeth Virginia Wallace

## **Description**

Chart of the family tree of the Harry S. Truman ancestral lines: Harry S. Truman and Elizabeth Virginia Wallace (Bess). These genealogical charts were prepared by family historian Mary Ethel Noland.