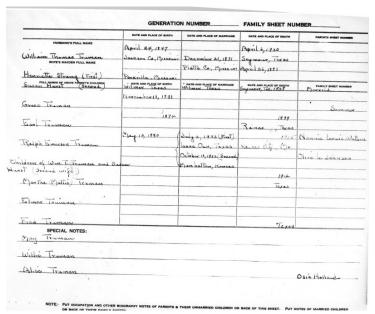

## Family tree of the Harry S. Truman ancestral lines: William Thomas Truman and Henrietta Strang (first) and Susan Hurst (second)

## **Description**

Chart of Family tree of the Harry S. Truman ancestral lines: William Thomas Truman and Henrietta Strang (first) and Susan Hurst (second). These genealogical charts were prepared by family historian Mary Ethel Noland (President Truman's cousin).