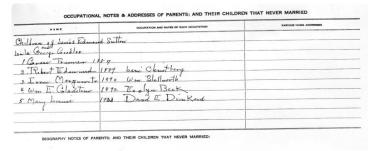

## Family tree of the Harry S. Truman ancestral lines: Elijah Thomas Sutton and Almirinda Doniphan Truman

## **Description**

Chart of family tree of the Harry S. Truman ancestral lines: Elijah Thomas Sutton and Almirinda Doniphan Truman. This genealogical chart was prepared by family historian Mary Ethel Noland.