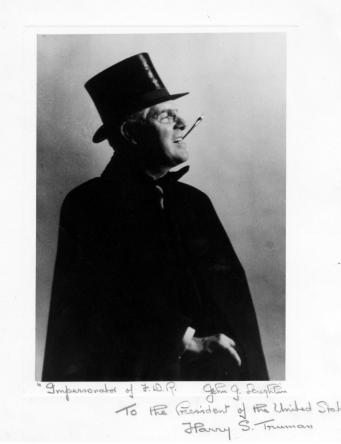

## Description

Portrait of John J. Loughlin, impersonator of Franklin D. Roosevelt, from New York, New York. The photo is inscribed "Impersonator of F.D.R. John J. Loughlin To the President of the United States Harry S. Truman."