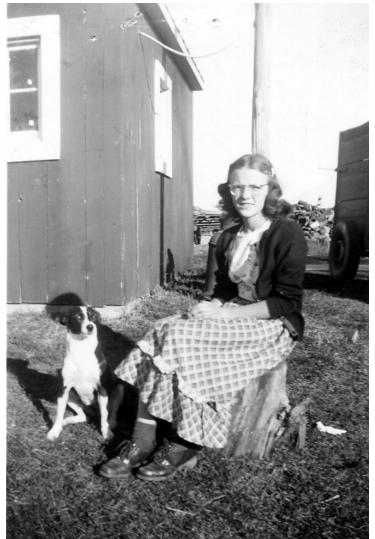

## Description

Joan Pascavis and dog from Rudolph, Wisconsin. This photo was sent to President Harry S. Truman by Joan's sister Sylvia, along with a request for an autographed photo of President Truman.