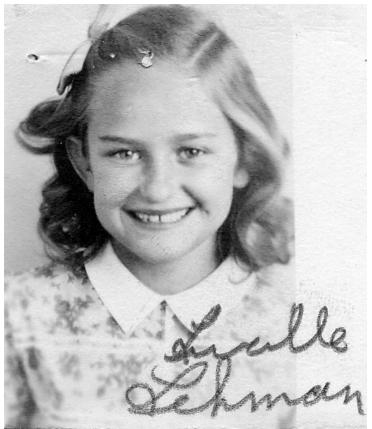

## Lucille Lehman

Description

Lucille Lehman of Kansas City, Missouri. The photo is inscribed by Lucille.

**Date(s)** ca. 1947

Accession Number 61-214

2x2 inches Black & White

Related Collection White House Central Files: Official File