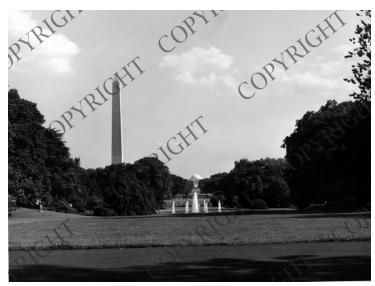

## South entrance to the White House

## **Description**

A view from the south entrance to the White House showing the Jefferson Memorial in the distance and the Washington Monument.

Date(s)

August 1948

**Accession Number** 96-366

7-1/2x9-1/2 inches Black & White