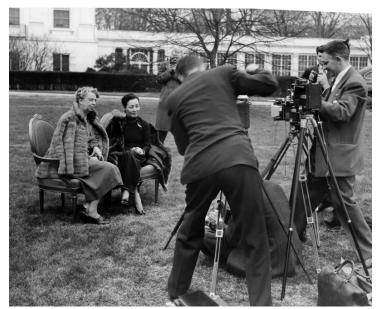

## Description

Mrs. Chiang Kai-Shek (right) and Mrs. Eleanor Roosevelt are seated together on the White House lawn while newsmen and photographers take pictures.

Date(s) December 1, 1949

Accession Number 96-362

7-3/4x9-1/2 inches Black & White

Related Collection Ayers, Eben A. Papers

Keywords First ladies Presidential residences Visitors, Foreign

People Pictured Chiang, May-ling Soong, 1897-2003 Roosevelt, Eleanor, 1884-1962