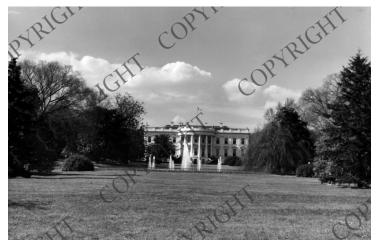

## South Lawn and South portico of the White House

## Description

View from the south of the south lawn and south portico of the White House, showing the portico after completion of the second floor balcony.

Date(s) August 1948

Accession Number 96-347

6-1/4x9-1/2 inches Black & White