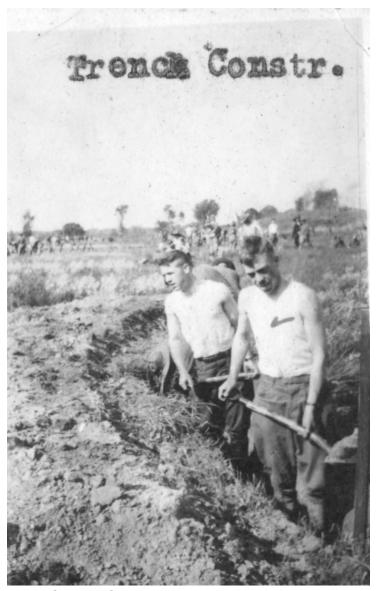

## **Description**

Snapshot of trench construction during training for the 129th Field Artillery at Fort Riley, Kansas. From an album of Lorain H. Cunningham who served in the 129th Field Artillery during World War I and was a friend of Harry S. Truman.