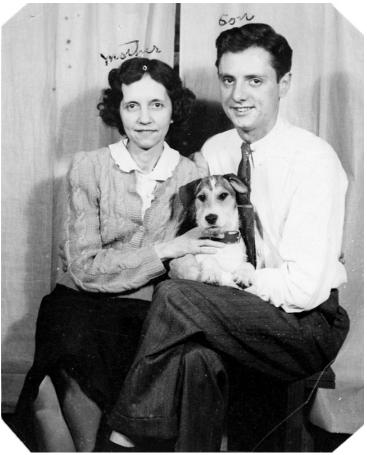

## Description

Mrs. Pearl Lunning and her son, Henry, of East Elmhurst, New York, along with their dog.