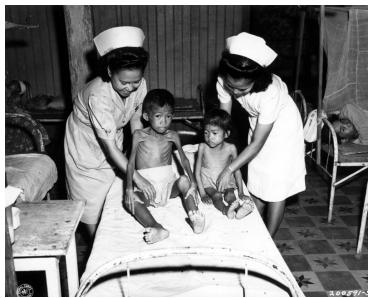

## Filipino nurses attend emaciated youth

## Description

Filipino nurses attend unidentified emaciated youth at the Tarlae Provincial Hospital on Luzon Island after the Japanese had been driven from the area.

**Date(s)** 1945

Accession Number 61-173-24